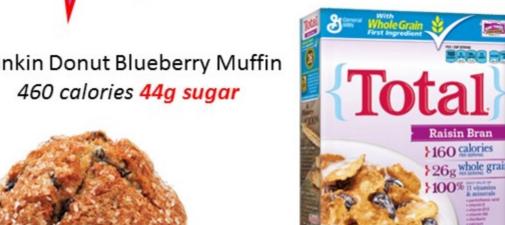

Dunkin Donut Blueberry Muffin 460 calories 44g sugar

**Smoothies** 230 calories 38 g sugar

Protein bars 240 calories 21 g sugar

Ready to Drink Protein Shake 250 calories 34g sugar

**Yogurt Parfets** 310 calories 30 g sugar

Cinnamon Nonfat Latte 210 calories 38 g sugar

PROTEIN banana chocolate

NO SUGAR ADDED

STRAWBERR

Raisin Bran Cereals 160 calories 17g sugar