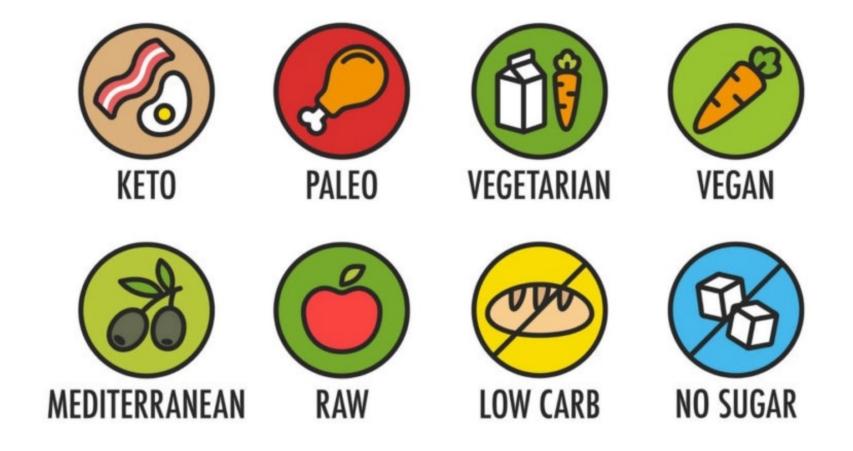

Malts Pentose Sorbitol Glycerine Fructose Mannito | Carbitol Syrup Brown Rice Syrup Diglycerides Sucroglycerides Sugar Glucoamine White Sugar Neotame Saccharin Beet Sugar Oligofructose Cane Sugar Florida Crystals Corn Sweetener Anhydrous Dextrose Pancake Syrup Invert Sugar Glucitol Disaccharides Cane Juice Crystals Cane Sugar Fructooligosaccharides





Dunkin Donut Blueberry Muffin 460 calories 44g sugar



**Smoothies** 230 calories 38 g sugar



Protein bars 240 calories 21 g sugar

Ready to Drink Protein Shake 250 calories 34g sugar



**Yogurt Parfets** 310 calories 30 g sugar



Cinnamon Nonfat Latte 210 calories 38 g sugar



PROTEIN banana chocolate

NO SUGAR ADDED





STRAWBERR

Raisin Bran Cereals 160 calories 17g sugar

# What should you eat?





### So what's the best diet?